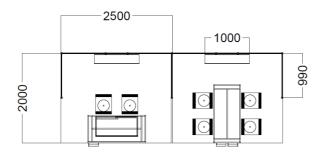

## **Description Stand Construction**

Contact for booth construction: Mr. Hans-Jürgen Pauler Mplus Messebau GmbH Mobile: +49 152 541 024 37 E-mail: hjp@mplus-messebau.de

Stand area:  $2.5 \times 2 \text{ m} = 5 \text{ m}^2$ max. total height 248 cm

Stand construction: system, supports/frames

Aluminium silver

Wall fillings: hardboard, 4 mm, white LED frame: H = 248 cm, W = 98 cm

## **Equipment**

2 booth variants available

2.5 m system rear wall, 248 cm high

2 m system side wall, 198 cm high

1 piece LED frame - backlit banner

2 pieces spotlights

1 piece of banner according to print-ready data

1 piece high table, 60 x 130 cm

1 piece socket 220 V

2/4 pieces bar stool, white / black

1 Sideboard

Carpeting Hall floor